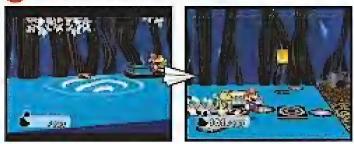

STAND ON THE PEDESTAL IN FRONT OF THE THOUSAND-YEAR DOOR TO BEGIN YOUR SEARCH FOR THE CRYSTAL STARS. YOUR FIRST DESTINATION IS PETAL MEADOWS HEAD BACK DOWN TO THE SEWERS AFTER YOUR CONVERSATION WITH PROFESSOR FRANKLY. THEN TAKE OFF FROM THE PAPER-AIRPLANE PANEL TO YOUR RIGHT AND FLY TO THE LEDGE IN FRONT OF THE DOOR IN THE NEXT ROOM, HAMMER THE TENTACLE THAT'S COMING OUT OF THE WATER TO INITIATE A BATTLE WITH A HUMONGOUS BLOOPER, TAKE OUT BOTH TENTACLES TO KNOCK THE GIANT SQUID TO THE GROUND, THEN FINISH OFF THE BODY AFTERWARD, JUMP ACROSS THE TWO MOVING PLATFORMS ON TOP OF THE WATER AND TAKE THE WARP PIPE TO PETAL MEADOWS.

## CHAR

PETAL MEADOWS IS A PLACE OF PEACE AND SERENITY, WHERE PEOPLE CAN ENJOY A QUIET LIFE FREE OF WORRY. EXCEPT FOR THE DRAGON THAT OCCASIONALLY SWOOPS DOWN AND DEVOURS RANDOM PASSERSBY.

SUN STONE

D